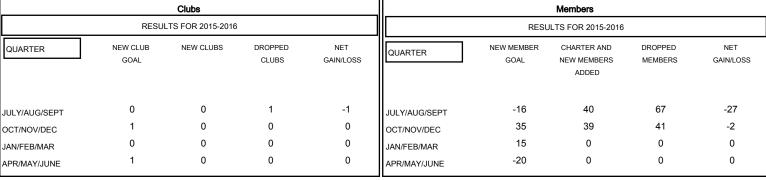

## GOALS AND ACTUAL NEW CLUBS CUMULATIVE

| DROPPED CLUBS: 1  DROPPED MEMBERS |     | 27 CLUBS OF 71 ADDED 1 OR MORE NEW MEMBERS | GENDER DISTRIBUTION  MALE 1,688 (79.10%)  FEMALE 446 (20.90%) |     |
|-----------------------------------|-----|--------------------------------------------|---------------------------------------------------------------|-----|
| DECEASED                          | 12  | CLICK HERE FOR HEALTH ASSESSMENT DATA      | FAMILY UNIT MEMBERS                                           | 334 |
| CLUB CANCELLED                    | 15  |                                            | HEAD OF HOUSEHOLD                                             | 164 |
| OTHER                             | 81  |                                            | FILAD OF HOUSEHOLD                                            |     |
| TOTAL                             | 108 |                                            | NON-HEAD OF HOUSEHOLD                                         | 170 |