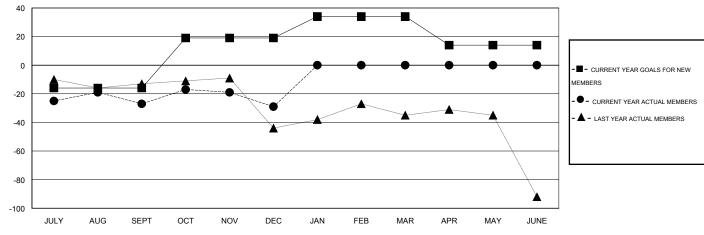

## GOALS AND ACTUAL NEW CLUBS CUMULATIVE

| DROPPED CLUBS: 1  DROPPED MEMBERS |     | 27 CLUBS OF 71 ADDED 1 OR MORE NEW MEMBERS | GENDER DISTRIBUTION  MALE 1,688 (79.10%)  FEMALE 446 (20.90%) |     |
|-----------------------------------|-----|--------------------------------------------|---------------------------------------------------------------|-----|
| DECEASED                          | 12  | CLICK HERE FOR HEALTH ASSESSMENT DATA      | FAMILY UNIT MEMBERS                                           | 334 |
| CLUB CANCELLED                    | 15  |                                            | HEAD OF HOUSEHOLD                                             | 164 |
| OTHER                             | 81  |                                            | FILAD OF HOUSEHOLD                                            |     |
| TOTAL                             | 108 |                                            | NON-HEAD OF HOUSEHOLD                                         | 170 |